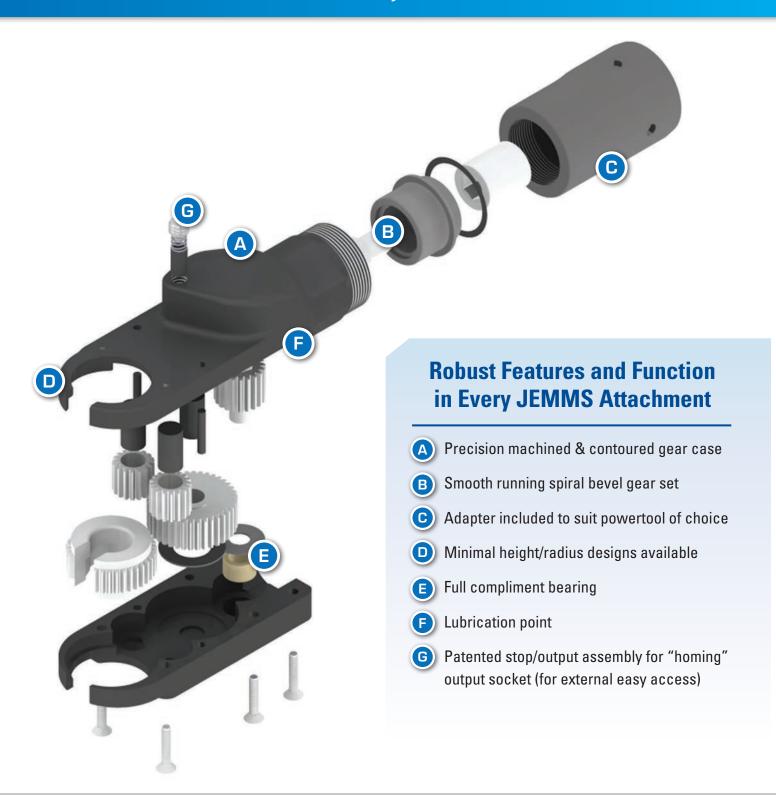

#### IN-HOUSE ENGINEERING

- Innovation through the collective technological capacity of JEMMS' experienced engineers
- Generation of virtual prototypes and 3D models
- Custom gear geometry design
- Use of Finite Element Analysis (FEA) to ensure stable design
- Provide fit analysis and solutions for challenging fastening issues

# IN-HOUSE MANUFACTURING

- Talented, experienced workforce
- Robust CNC machining centers
- CAM software capable of producing and translating complex 3D surface models
- Precision on-site gear cutting
- Production of rapid plastic prototypes to validate fit on applications