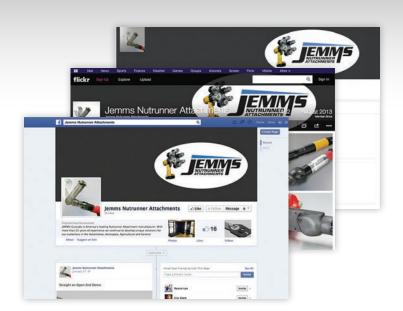

# SOCIAL MEDIA

Visit our website to view all of our social media content.

View product pictures on our Flickr page, and watch animated demonstrations and videos of our product line on our YouTube page.

Stay in touch with what is happening at JEMMS through our BLOG and Facebook pages.